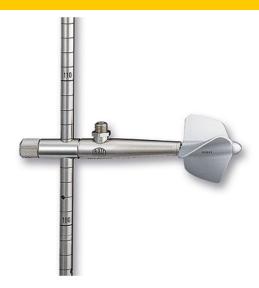

The OTT C2 small current meter for discharge measurements for shallow waters in small rivers, channels, laboratories and river models. Proven a thousand times to measure reliably flow velocities from 0.025 up to 5 m/s. Available for rod measurements on 9 mm or 20 mm rod.

| Dimensions and weight |              |
|-----------------------|--------------|
| Size dia. x length    | ø14 x 152 mm |
| Weight w/o propeller  | 0.103 kg     |

| Rod                     |        |
|-------------------------|--------|
| without clamping device | ø9 mm  |
| with clamping device    | ø20 mm |